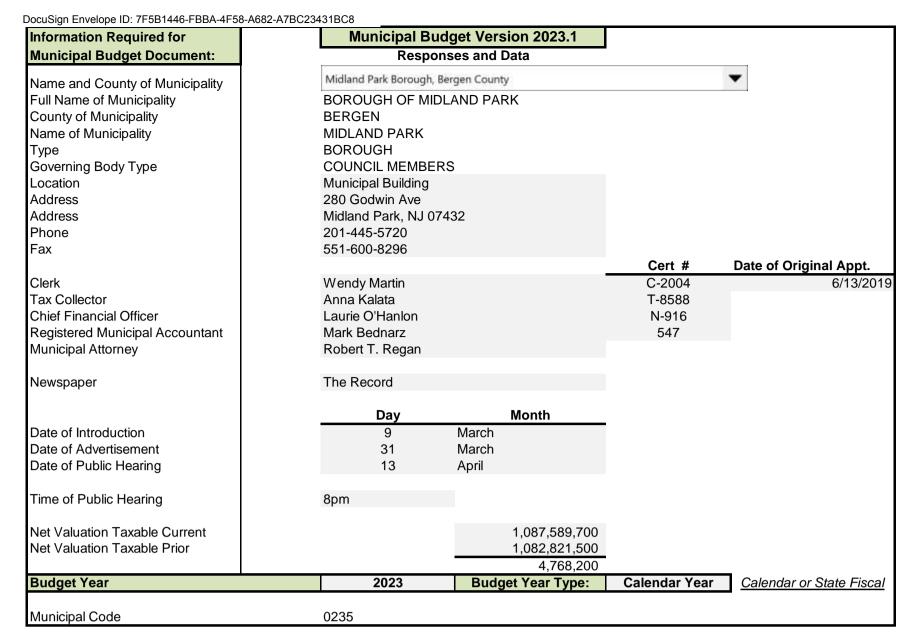

# 2023 Municipal Budget

| of the | BOROUGH             | of  | MIDLAND PARK | County of |
|--------|---------------------|-----|--------------|-----------|
| BERGEN | for the fiscal year | 202 | 23.          | _         |