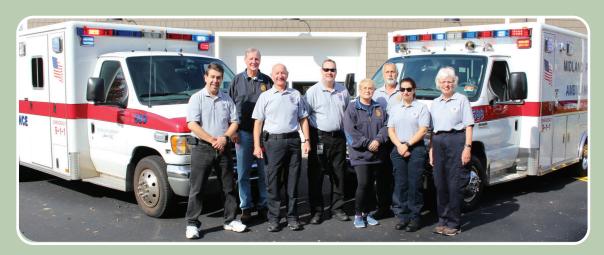

### Midland Park Ambulance Corps

Formed on March 1, 1942, a group of dedicated citizens joined together and started the Midland Park Community Ambulance to provide emergency medical care to the residents of the Borough of Midland Park.

Now 80+ years later, the Midland Park Ambulance Corps is staffed by fully trained National Registry and New Jersey State Department of Health certified Emergency Medical Technicians. All are volunteers working only for the satisfaction that they are helping their community in a very important way.

In 2014 the Ambulance Corps moved to its current location at 471 Godwin Ave., a beautiful building generously renovated for the purpose, and donated by the late David Bolger and The Bolger Foundation. Self-funded by generous donations from the community, the Midland Park Ambulance Corps maintains the building and two fully equipped ambulances, always ready for any emergency medical situation. Our volunteers are ready, willing and able to provide emergency care 24 hours a day, 7 days a week, 365 days a year.