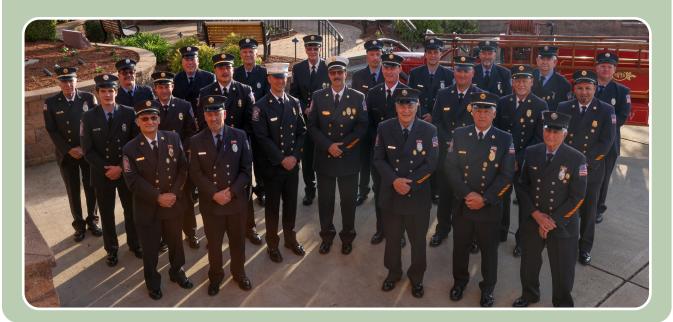

### Midland Park Volunteer Fire Department

The Midland Park Fire Department responds to hundreds of emergency calls...24 hours a day, 365 days a year. Our history is a proud tradition of not only serving the community but being an active part of it! That being said, we would not be able to accomplish anything without the continued support of our residents.

Here's some information about our devoted organization and what our members do:

- Devote countless hours to maintaining department equipment ensuring a prompt response to any emergency incident while simultaneously extending its service life.
- Diligently training and continue our education through weekly drills, seminars, and courses focused on firefighting/rescue tactics.
- Participate in many annual functions including the Memorial Day Parade, Town Picnic, Borough Christmas Tree Lighting, Breakfast with Santa, Project Santa, and Fire Prevention Week.
- Support local organizations and schools through community outreach programs including Toys for Tots, Love Fund, Project Graduation, and the Junior Firefighters Program.

We are in dire need of new members eager to serve their community. By donating your time, you will be helping us to carry on this rewarding tradition. If you are a young adult (ages 16-18), and are interested in volunteering or participating in our new Junior Firefighter Program, please visit the firehouse any Wednesday at 7 PM or contact Chief Matt Tauber at fdchief@midlandpark.org.