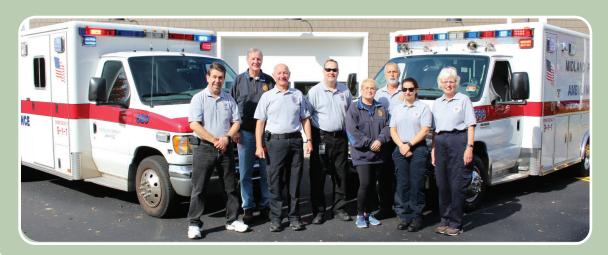

### Midland Park Ambulance Corps

Formed on March 1, 1942, a group of dedicated citizens joined together and started the Midland Park Community Ambulance to provide emergency medical care to the residents of the Borough of Midland Park.

Now 80+ years later, the Midland Park Ambulance Corps is staffed by fully trained National Registry and New Jersey State Department of Health certified Emergency Medical Technicians. All are volunteers working only for the satisfaction that they are helping their community in a very important way.

In 2014 the Ambulance Corps moved to its current location at 471 Godwin Ave., a beautiful building generously renovated for the purpose, and donated by the late David Bolger and The Bolger Foundation. Self-funded by generous donations from the community, the Midland Park Ambulance Corps maintains the building and two fully equipped ambulances, always ready for any emergency medical situation. Our volunteers are ready, willing and able to provide emergency care 24 hours a day, 7 days a week, 365 days a year.