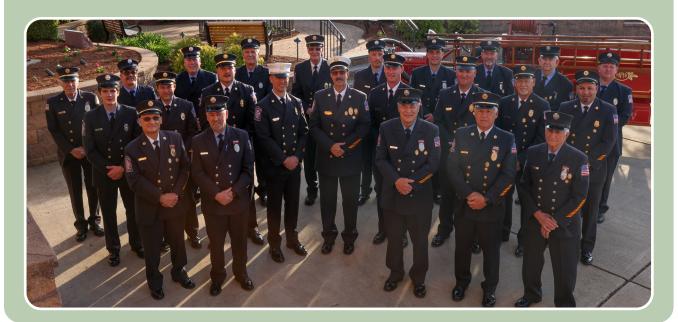

### Midland Park Volunteer Fire Department

The Midland Park Fire Department responds to hundreds of emergency calls...24 hours a day, 365 days a year. Our history is a proud tradition of not only serving the community but being an active part of it! That being said, we would not be able to accomplish anything without the continued support of our residents.

Here's some information about our devoted organization and what our members do:

- Devote countless hours to maintaining department equipment ensuring a prompt response to any emergency incident while simultaneously extending its service life.
- Diligently training and continue our education through weekly drills, seminars, and courses focused on firefighting/rescue tactics.
- Participate in many annual functions including the Memorial Day Parade, Town Picnic, Borough Christmas Tree Lighting, Breakfast with Santa, Project Santa, and Fire Prevention Week.
- Support local organizations and schools through community outreach programs including Toys for Tots, Love Fund, Project Graduation, and the Junior Firefighters Program.

We are in dire need of new members eager to serve their community. By donating your time, you will be helping us to carry on this rewarding tradition. If you are a young adult (ages 16-18), and are interested in volunteering or participating in our new Junior Firefighter Program, please visit the firehouse any Wednesday at 7 PM or contact Chief Matt Tauber at fdchief@midlandpark.org.