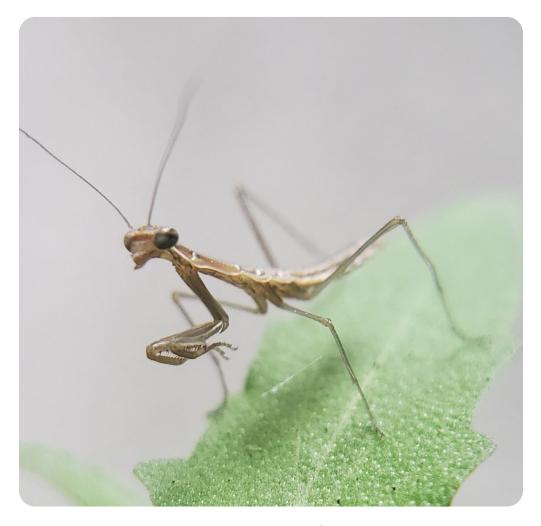

"Midland Park's commitment to staying green means finding alternative ways to deal with backyard pests. The most natural way is to support the food chain of local biodiversity. The Praying Mantis eats a wide range of intrusive insects throughout its life, from fruit flies to locusts. These elegant predators ensure your backyard stays healthy and balanced."