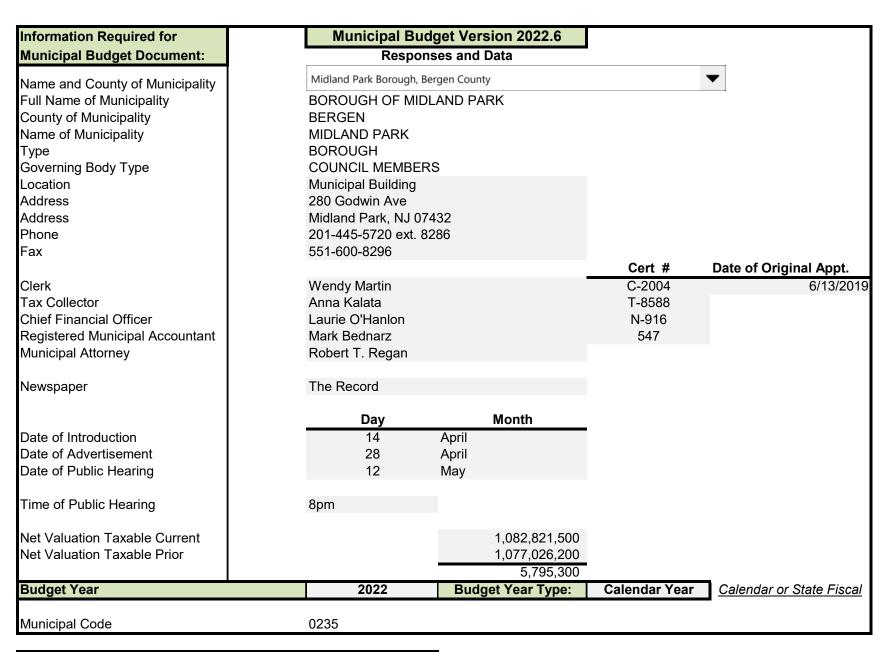

# 2022 Municipal Budget

| of the |        | BOROUGH            | of | MIDLAND PARK | _County of |
|--------|--------|--------------------|----|--------------|------------|
|        | BERGEN | for the fiscal yea |    | 22.          | _          |